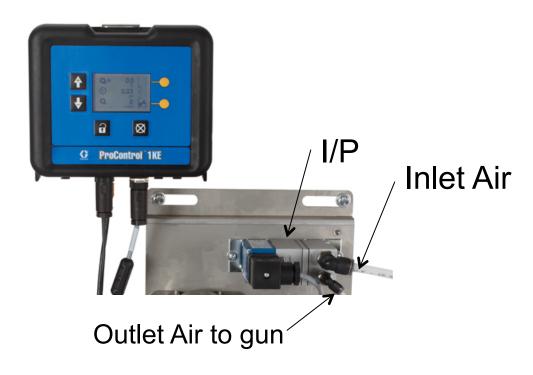

## 1KE Hardware Identification - Fluid

- Fluid Enters at inlet through meter
- I/P converts signal from Display Module and opens fluid regulator
- Readings from pressure transducer and meter are displayed

- 1KE Display Module opens I/P to desired air pressure for Fan Air or Atomizing air control.
- Pressure transducer can be added to see outlet air pressure
- Meter can be added to track liquid flow rate and material use