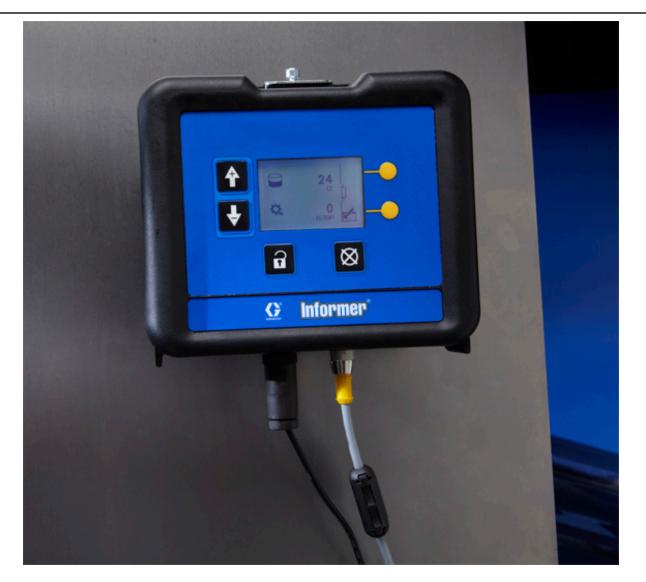

# Monitor with Informer

- Tracks use of fluids measured through a fluid meter
- Flow rate display used to set up and monitor spray guns
- Maintenance alarm
  - Alarm output when target volume is reached
- Applications include
  - Data collection for environmental reports
  - Material use for accurate part costing
  - Data for continuous process improvement
  - Flow data for gun setup