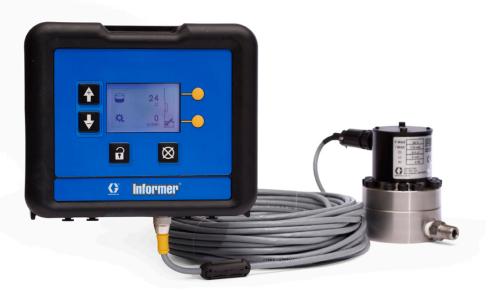

# Monitor with Informer

- Tracks use of fluids measured through a fluid meter
- Flow rate display used to set up and monitor spray guns
- Maintenance alarm
  - Alarm output when target volume is reached
- Applications include
  - Data collection for environmental reports
  - Material use for accurate part costing
  - Data for continuous process improvement
  - Flow data for gun setup

## 1KE Hardware Identification - Fluid

- Fluid Enters at inlet through meter
- I/P converts signal from Display Module and opens fluid regulator
- Readings from pressure transducer and meter are displayed