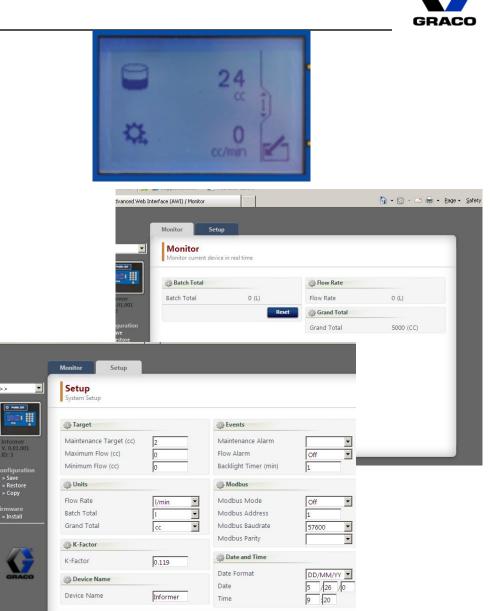

# Monitor with Informer

- Tracks use of fluids measured through a fluid meter
- Flow rate display used to set up and monitor spray guns
- Maintenance alarm
  - Alarm output when target volume is reached
- Applications include
  - Data collection for environmental reports
  - Material use for accurate part costing
  - Data for continuous process improvement
  - Flow data for gun setup