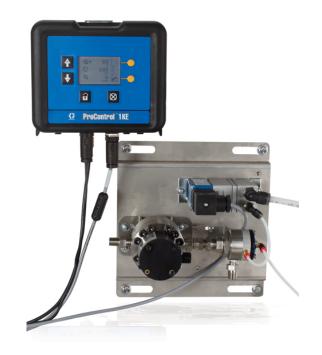

#### ProControl 1KE

## 1KE Hardware Identification - Fluid

- Fluid Enters at inlet through meter
- I/P converts signal from Display Module and opens fluid regulator
- Readings from pressure transducer and meter are displayed

- 1KE Display Module opens I/P to desired air pressure for Fan Air or Atomizing air control.
- Pressure transducer can be added to see outlet air pressure
- Meter can be added to track liquid flow rate and material use