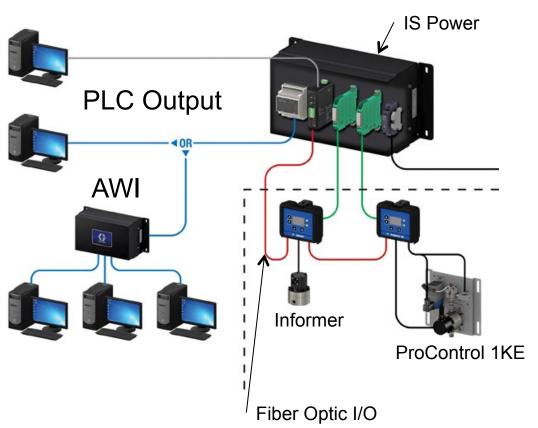

 Power (100 – 240 VAC) in hazardous area with Intrinsically Safe Power or outside with non-IS Power.

#### **Data Collection**

- Job Totals and Grand Totals easy to get off screen
- PLC communications through ModBus
- Connect up to 30 Informers or 1KEs to Advanced Web Interface
- Data available includes
  - Job Totals with date and time
  - Alarm Logs

#### **Product Networking**

- Easy to collect data
  - Products can be chained together with single output
- Connect to
  - PLC for automated process integration
  - AWI for access to all data from the office