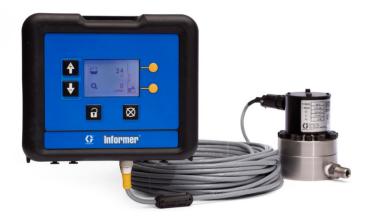

## Informer

**ProControl 1KE** 

# Monitor with Informer

- Tracks use of fluids measured through a fluid meter
- Flow rate display used to set up and monitor spray guns
- Maintenance alarm
  - Alarm output when target volume is reached
- Applications include
  - Data collection for environmental reports
  - Material use for accurate part costing
  - Data for continuous process improvement
  - Flow data for gun setup