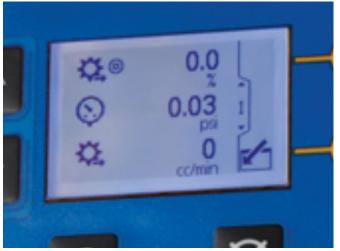

# Monitor with Informer

- Tracks use of fluids measured through a fluid meter
- Flow rate display used to set up and monitor spray guns
- Maintenance alarm
  - Alarm output when target volume is reached
- Applications include
  - Data collection for environmental reports
  - Material use for accurate part costing
  - Data for continuous process improvement
  - Flow data for gun setup

## Manage with ProControl 1KE

- Available Configurations
  - Fluid control
    - Modulates fluid pressure to set and lock flow setting
    - Uses flow meter to monitor flow rate and log material use
  - Air Control
    - Modulates air pressure to maintain consistent spray pattern
- Simple Operation
  - Operator can increase or decrease regulated fluid or air pressure to achieve optimal spray pattern
  - Settings can be locked with PIN access to maintain consistent production across painters.
- Data Collection

V1.0

- Reports the same material use data as Informer