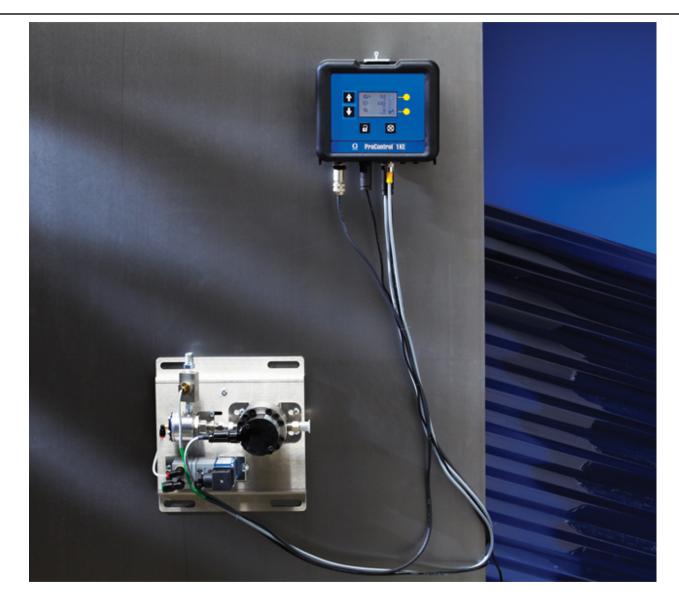

## Informer

**ProControl 1KE** 

#### ProControl 1KE

## 1KE Hardware Identification - Fluid

- Fluid Enters at inlet through meter
- I/P converts signal from Display Module and opens fluid regulator
- Readings from pressure transducer and meter are displayed

- 1KE Display Module opens I/P to desired air pressure for Fan Air or Atomizing air control.
- Pressure transducer can be added to see outlet air pressure
- Meter can be added to track liquid flow rate and material use