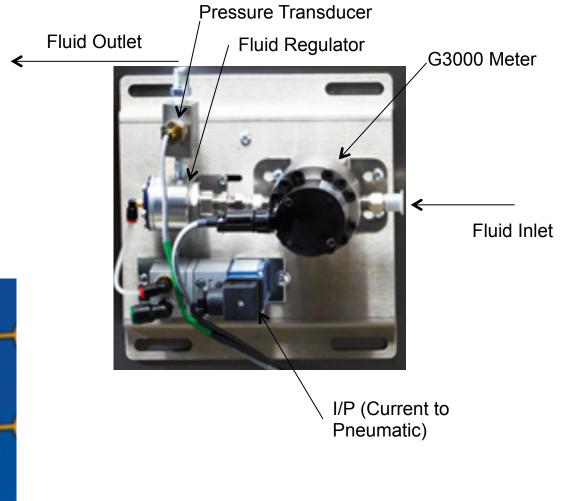

## 1KE Hardware Identification - Fluid

- Fluid Enters at inlet through meter
- I/P converts signal from Display Module and opens fluid regulator
- Readings from pressure transducer and meter are displayed

- 1KE Display Module opens I/P to desired air pressure for Fan Air or Atomizing air control.
- Pressure transducer can be added to see outlet air pressure
- Meter can be added to track liquid flow rate and material use