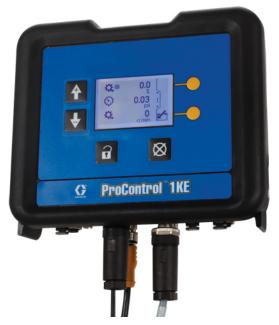

#### ProControl 1KE

# Manage with ProControl 1KE

#### Issue

- Painters adjust manual fluid regulator to suit the way they paint
- Painters adjust atomizing air pressure to suit the way they paint
- These adjustments often lead to reductions in transfer efficiencies
  →wasted paint
- Solution
  - ProControl 1KE
    - Can electronically maintain
      - Fluid Pressure
      - Atomizing or fan air pressure
    - Fluid or air pressure adjustments PIN protected
    - Can improve transfer efficiency by up to 10%
    - Reduces paint waste

## Manage with ProControl 1KE

- Available Configurations
  - Fluid control
    - Modulates fluid pressure to set and lock flow setting
    - Uses flow meter to monitor flow rate and log material use
  - Air Control
    - Modulates air pressure to maintain consistent spray pattern
- Simple Operation
  - Operator can increase or decrease regulated fluid or air pressure to achieve optimal spray pattern
  - Settings can be locked with PIN access to maintain consistent production across painters.
- Data Collection