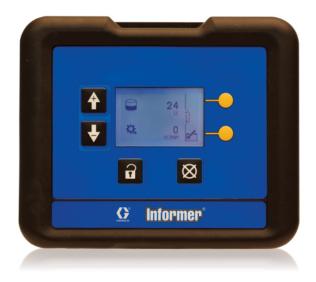

## Informer

PROVEN QUALITY. LEADING TECHNOLOGY.

# Monitor with Informer

- Tracks use of fluids measured through a fluid meter
- Flow rate display used to set up and monitor spray guns
- Maintenance alarm
  - Alarm output when target volume is reached
- Applications include
  - Data collection for environmental reports
  - Material use for accurate part costing
  - Data for continuous process improvement
  - Flow data for gun setup