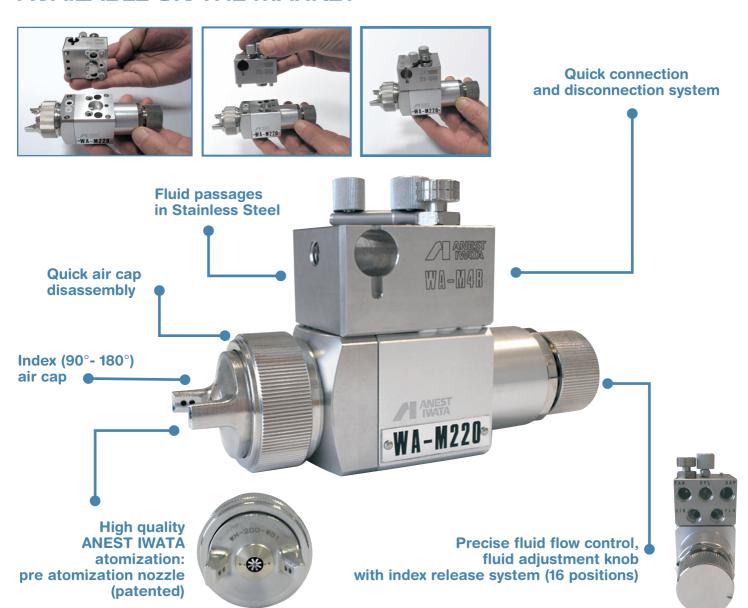

#### **HIGH ATOMIZATION**

- Patented pre atomization nozzle technology
- High Transfer Efficiency with latest unique ANEST IWATA air cap technology
- Able to handle the most difficult water base and solvent borne fluid materials with minimum overspray

#### **EASY TO USE**

- No need to use solenoid valve: atomization and fan air close together with air air piston
- Two steps detachment technique: remarkable reduction of production downtime
- · Quick air cap disassembly
- Index (90°-180°) air cap
- 16 position fluid needle adjustment

#### **EASY TO MAINTAIN**

- Simple quick disassembling from manifold
- Fluid needle and air piston disassembled from rear of spray gun
- Needle packing with automating compensation of wearing
- Smooth stainless steel fluid passages to comply with all water based materials

#### **TECHNICAL SPECIFICATIONS**

Atomizing air connection: 1/8"F

Fluid connection: 1/8"F

Operating air connection: 1/8"F Fan pattern air connection: 1/8"F Fluid passages in Stainless Steel Fixing hole diameter: 13 mm Dimensions: 85.5x145x40 mm