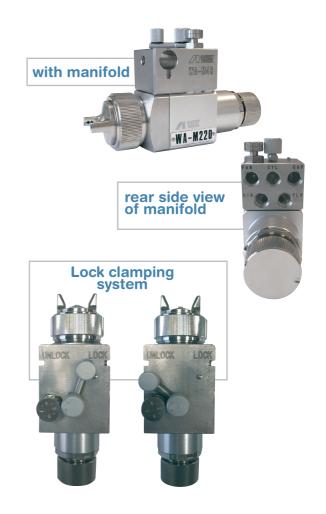

#### **EASY TO USE**

- No need to use solenoid valve: atomization and fan air close together with air air piston
- Two steps detachment technique: remarkable reduction of production downtime
- · Quick air cap disassembly
- Index (90°-180°) air cap
- 16 position fluid needle adjustment

#### **EASY TO MAINTAIN**

- Simple quick disassembling from manifold
- Fluid needle and air piston disassembled from rear of spray gun
- Needle packing with automating compensation of wearing
- Smooth stainless steel fluid passages to comply with all water based materials

#### ACCESSORIES

- Flow control valve FCV31
- Diaphragm paint pump DDP 70 and DDP 90
- · Cleaning kit

| Model      | Ø mm | bar | Nℓ/min | me/min | mm  | No. | g   |
|------------|------|-----|--------|--------|-----|-----|-----|
| WAM 220 WB | 0.8  | 6.8 | 340    | 200    | 300 | WB1 | 700 |
| manifold   | -    | -   | -      | -      | -   | -   | 380 |