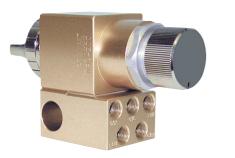

## WRA 200 S8 Automatic Spray Gun

- High Transfer Efficiency
- · Light Weight: only 460 g
- 2 fixing points
- Adjustable air cap, no need to disassemble
- · Different air adjustment: air atomization and spray pattern
- 3 pneumatic commands needed
- Very compact
- External dimensions: 40 x 73 x 114 mm (without nipples)
- Accurate fluid adjustment knob lock mechanism
- · Use: Robots, reduced spaces
- · Immediate paint recirculation