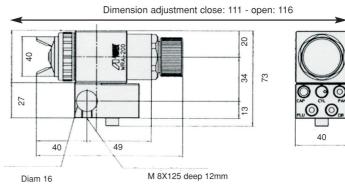

## WRA 200 S8 Automatic Spray Gun

- High Transfer Efficiency
- · Light Weight: only 460 g
- 2 fixing points
- Adjustable air cap, no need to disassemble
- · Different air adjustment: air atomization and spray pattern
- 3 pneumatic commands needed
- Very compact
- External dimensions: 40 x 73 x 114 mm (without nipples)
- Accurate fluid adjustment knob lock mechanism
- · Use: Robots, reduced spaces
- · Immediate paint recirculation

Nipples 1/8" F. Fixing hole M8X1.25

| Model                                   | Type<br>of feed | Ømm                           | bar                             | Ne/min | me/min | mm  | No. |  |
|-----------------------------------------|-----------------|-------------------------------|---------------------------------|--------|--------|-----|-----|--|
| WRA 200 S8                              | pressure        | 1.2                           | 2.4                             | 530    | 500    | 460 | E2P |  |
| Max. Working Pressure: 6.8 bar (98 PSI) |                 |                               | Noise Level (LAeqT) 76.9 dB (A) |        |        |     |     |  |
| Temperature range: 5~40° C Air ni       |                 | : G 1/4" Fluid nipple: G 1/4" |                                 |        |        |     |     |  |