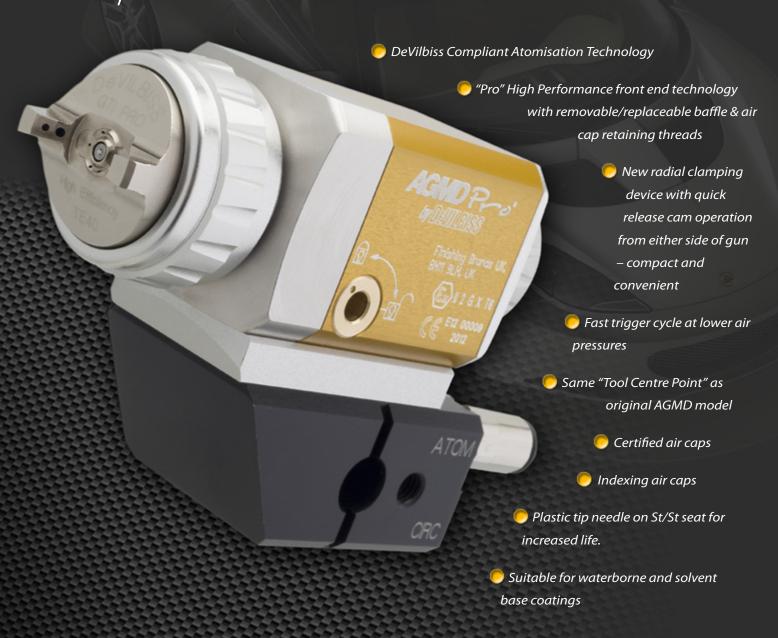

# AGNID P. S

The DeVilbiss AGMD Pro Automatic spray gun delivers optimal atomisation quality and the best performance in its class.

### It's All About Performance!

Our engineers have taken the acknowledged leading atomisation technology from the GTi Pro hand gun and enhanced the market leading AGMD Automatic gun to produce the "AGMD PRO

Improved maintenance and serviceability comes as standard from the AGMD Pro which is vital for the high demand Automotive and Tier 1 industries.

A choice of three new high performance air caps are available ensuring the AGMD Pro gun is the ultimate choice for Automotive finish quality.

The new design AGMD Pro features a simple quick detach gun head which provides reduced production downtime allowing servicing exchange for maintenance in seconds. The improved internal fluid passages, facilitates efficient colour change and flushing cycles required by Class A finishes.

The AGMD Pro gun can be configured for standard machine mount applications or upon adapters and hose bundles suitable for most common painting robots.

Air cap retaining ring with integral seals as standard.

Easy maintenance with fewer critical gun body components.

Fluid needle removable from rear of gun without complete

Large piston with fast trigger cycles.

Full trigger stroke at reduced air pressure.

## Key Features

- Fluid path with low pressure drop and smooth passageways.
- More efficient colour change.
- Radial clamping device for positive sealing and reduced risk of O-ring damage.
- No exposed clamping mechanism.
- Air cap indexing without fluid nozzle removal.
- disassembly.