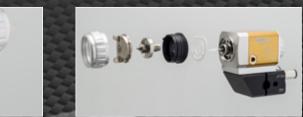

The new design AGMD Pro features a simple quick detach gun head which provides reduced production downtime allowing servicing exchange for maintenance in seconds. The improved internal fluid passages, facilitates efficient colour change and flushing cycles required by Class A finishes.

Easy maintenance with fewer critical gun body components.

Fluid needle removable from rear of gun without complete

Large piston with fast trigger cycles.

Full trigger stroke at reduced air pressure.

## Key Features

- Fluid path with low pressure drop and smooth passageways.
- More efficient colour change.
- Radial clamping device for positive sealing and reduced risk of O-ring damage.
- No exposed clamping mechanism.
- Air cap indexing without fluid nozzle removal.
- disassembly.