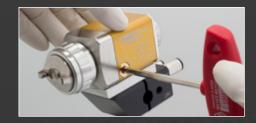

## Key Features

- Fluid path with low pressure drop and smooth passageways.
- More efficient colour change.
- Radial clamping device for positive sealing and reduced risk of O-ring damage.
- No exposed clamping mechanism.
- Air cap indexing without fluid nozzle removal.
- disassembly.