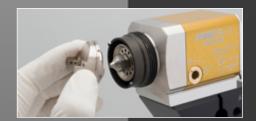

The new design AGMD Pro features a simple quick detach gun head which provides reduced production downtime allowing servicing exchange for maintenance in seconds. The improved internal fluid passages, facilitates efficient colour change and flushing cycles required by Class A finishes.

## Key Features

- Fluid path with low pressure drop and smooth passageways.
- More efficient colour change.
- Radial clamping device for positive sealing and reduced risk of O-ring damage.
- No exposed clamping mechanism.
- Air cap indexing without fluid nozzle removal.
- disassembly.