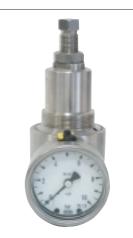

#### SCHÜTZE material pressure regulator

manual version for regulating fluid pressures by hand.

Made from stainless steel. Menbrane also made from stainless steel. pressure area: 0.5 - 8 bar incoming pressure: max. 30 bar