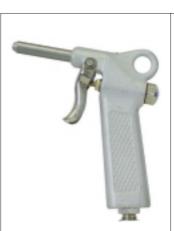

#### SCHÜTZE W 5 / P blowgun

with 50 mm pipe (standard lenght), other lenght-available

**special accessories:** rebound guard, flat nozzle, silencer nozzle, venturi nozzle...

SCHÜTZE W 5 / G blowgun, with straight handle with 50 mm pipe

SCHÜTZE W 5 / PB

blowgun with silencer and increased blow power