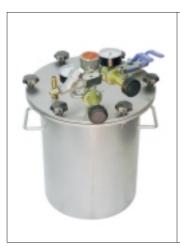

#### SCHÜTZE material pressure tanks DG low cost alternative. All necessary fittings (f.i. two reducing

valves) are installed on top.

With handle and quick locking lid.

available volumes: 9 and 18 ltr. The tanks of series DG are made from stainless steel. max. pressure: 6 bar