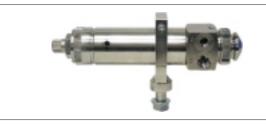

#### SCHÜTZE S 941

Heavy duty spraygun incl. precision air micrometer, 0.6 ltr. flowcup, plastic with drop stop

**available nozzle dimensions:** 0.8, 1.0, 1.2, 1.3, 1.4, 1.5, 1.7, 2.0, 2.5, 3.0, 3.5 mm Ø

nozzle and needle: stainless steel gun body:

aluminium, anodized blue weight: 720g

Also available in HVLP-technique