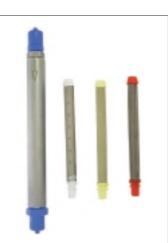

**SCHÜTZE spray valves with extension** Most of SCHÜTZE spray valves and extrusion valves can be equipped with extensions in different versions and lenghts.

# Accessories

Extensions for sprayguns W1, W2, W7-N and spray valves GF1 and GF2 model V-A = spraying at an

angle 90° or 45° model V-G = spraying straight

ahead model V-R = spraying circular

jet (360°) standard lenghts:

200, 300, 400, 500, 600 mm

Special versions on request.

# Accessories

We design clamps for all valves as per your demands, f.i. for assembly on robots or other machines.

**Extensions for** spraygun W 3 FZ-Duo and spray valves MFS and KA 2

**model V-A** = spraying at an angle 90° or 45° or 90° twin head

model V-G = spraying straight
ahead

**model V-R** = spraying circular jet (360°)

standard lenghts: 200, 300, 400, 500, 600 mm Special versions on request.