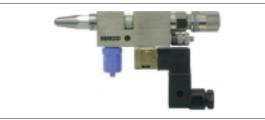

#### SCHÜTZE S 947 A heavy duty convertible spraygun

incl. precision air micrometer, with feed pipe for pressure tank or pump supply

**available nozzle dimensions:** 0.8, 1.0, 1.2, 1.3, 1.4, 1.5, 1.7, 2.0, 2.5, 3.0, 3.5 mm Ø

nozzle and needle: stainless steel

gun body: aluminium, anodized blue weight: 650g

Also available in HVLP-technique