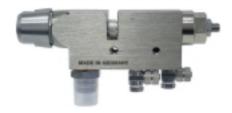

#### SCHÜTZE spray valve MFS

pneumatically controlled spray valve. Suitable for spraying release agents, oils, colours, etc... . Also in version MFS/KLS available.

nozzle and needle: stainless steel

#### available nozzle dimensions:

0.2, 0.3, 0.5, 0.8, 1.0, 1.2, 1.5, 2.0, 2.5 mm Ø flatspray or roundspray pattern depending on aircap