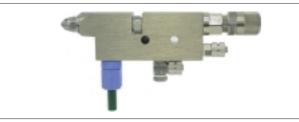

### SCHÜTZE spray valve KA 2

pneumatically controlled spray valve in small design. Suitable for thin liquids as f.i. release agents and oils.

# nozzle and needle: stainless steel

available nozzle dimensions: 0.2, 0.3, 0.5, 0.8, 1.0, 1.2, 1.5 mm Ø flatspray or roundspray pattern depending on aircap