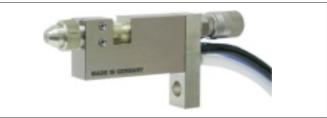

#### SCHÜTZE MINI-spray valve MSV pneumatically controlled spray valve in miniature form. Suitable for thin liquids as f.i. release agents and oils. measurements: 27x17.5x33mm, weight: only 60g nozzle and needle: stainless steel available nozzle dimensions:

0.2, 0.3, 0.5, 0.8, 1.0, 1.2, 1.5 mm Ø flatspray or roundspray pattern depending on aircap