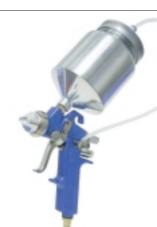

#### SCHÜTZE W 1 standard spraygun

0.6 ltr. flowcup, aluminium

**available nozzle dimensions:** 0.5, 0.8, 1.0, 1.2, 1.5, 1.8, 2.0, 2.5, 3.0, 3.5 mm Ø

nozzle and needle: german silver, stainless steel on request - spiral nozzles for glues etc.

- nozzle extensions in various versions

gun body: aluminium, anodized blue weight: 635g