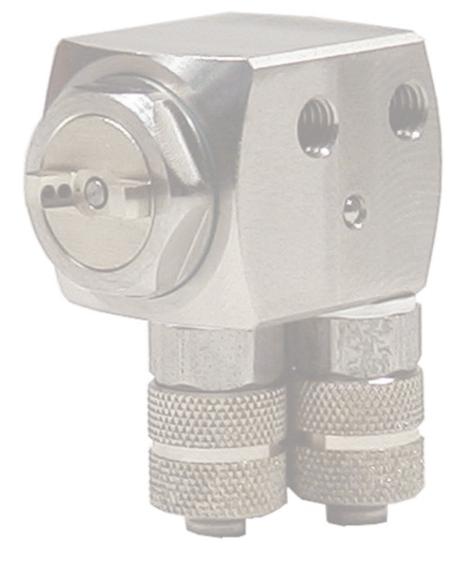

### SCHÜTZE 2-K-spraygun

two-component-spraygun Supply of both components directly into each sprayhead. Supply of atomizing air and control air via gun body. Only one trigger. Mixing within spray jets. Mixing ratio can be regulated individually.

available nozzle dimensions: 0.2, 0.3, 0.5, 0.8, 1.0, 1.2 and 1.5 mm Ø

Flat- or roundspray pattern depending on aircap, all material leading parts made from stainless steel. For glues special nozzle sets (KLS-version) available.

weight: only 490g