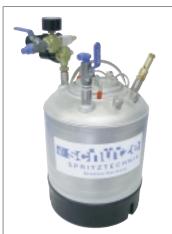

### SCHÜTZE material pressure tanks of series Vol./..

for better handling of your spray intensions. Ideal for all spray jobs with a low material consumption, f.i. spraying release agents. **available volumes:** 1, 2, 4, 6, 10, 20 and 40 ltr. **materials:** 1-10 ltr = **aluminium** 20, 40 ltr. = **stainless steel options:** air motor stirrer, level reading device, connections for several sprayguns. **max. pressure:** 2.5 bar

#### SCHÜTZE material pressure tanks V5 and V10

are robust tanks made from stainless steel. All necessary fittings (f.i. two reducing valves, air stirrer motor) are installed on lid. With filler cap for easy re-filling.

available volumes: 5 and 10 ltr.

options: hand stirrer level reading device connections for several sprayguns

max. pressure: 6 bar