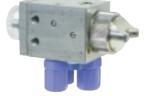

### SCHÜTZE spray valve KA 2

pneumatically controlled spray valve in small design. Suitable for thin liquids as f.i. release agents and oils.

# nozzle and needle: stainless steel

available nozzle dimensions: 0.2, 0.3, 0.5, 0.8, 1.0, 1.2, 1.5 mm Ø flatspray or roundspray pattern depending on aircap