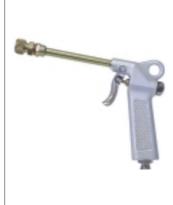

#### SCHÜTZE W 5 / P blowgun

with 50 mm pipe (standard lenght), other lenght-available

**special accessories:** rebound guard, flat nozzle, silencer nozzle, venturi nozzle...

SCHÜTZE W 5 / G blowgun, with straight handle with 50 mm pipe

SCHÜTZE W 5 / PB

blowgun with silencer and increased blow power