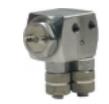

### SCHÜTZE spray valve ASV

pneumatically controlled spray valve. Suitable for spraying release agents, oils, colours etc.... Spray angle can be regulated individually from round- to flatspray without changing the aircap.

nozzle and needle: stainless steel

available nozzle dimensions: 0.2, 0.3, 0.5, 0.8, 1.0, 1.2, 1.5, 2.0, 2.5 mm Ø