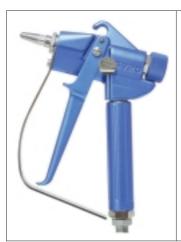

#### SCHÜTZE S 941

Heavy duty spraygun incl. precision air micrometer, 0.6 ltr. flowcup, plastic with drop stop

**available nozzle dimensions:** 0.8, 1.0, 1.2, 1.3, 1.4, 1.5, 1.7, 2.0, 2.5, 3.0, 3.5 mm Ø

nozzle and needle: stainless steel gun body:

aluminium, anodized blue weight: 720g

Also available in HVLP-technique