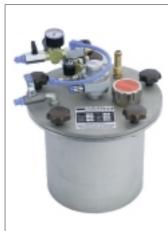

#### SCHÜTZE material pressure tanks V20 / V30 / V40

are robust tanks made from stainless steel. All necessary fittings (f.i. two reducing valves) are installed on lid. With filler cap for easy re-filling.

available volumes: 20, 30 and 45 ltr.

#### options:

air motor- or hand-stirrer, level reading device, connections for several sprayguns.

**max. pressure:** V 20 and V 30 = 6 bar V 40 = 4 bar