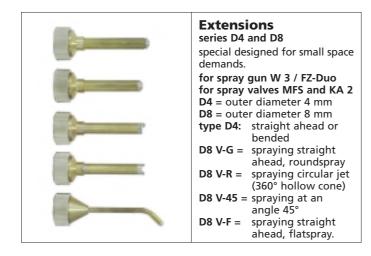

# Accessories

Extensions for sprayguns W1, W2, W7-N and spray valves GF1 and GF2 model V-A = spraying at an

angle 90° or 45° model V-G = spraying straight

ahead model V-R = spraying circular

jet (360°) standard lenghts:

200, 300, 400, 500, 600 mm

Special versions on request.

# Accessories

We design clamps for all valves as per your demands, f.i. for assembly on robots or other machines.

**Extensions for** spraygun W 3 FZ-Duo and spray valves MFS and KA 2

**model V-A** = spraying at an angle 90° or 45° or 90° twin head

model V-G = spraying straight
ahead

**model V-R** = spraying circular jet (360°)

standard lenghts: 200, 300, 400, 500, 600 mm Special versions on request.