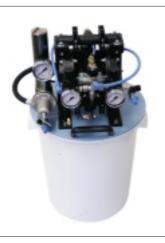

### SCHÜTZE material pressure tanks of series Vol./..

for better handling of your spray intensions. Ideal for all spray jobs with a low material consumption, f.i. spraying release agents. **available volumes:** 1, 2, 4, 6, 10, 20 and 40 ltr. **materials:** 1-10 ltr = **aluminium** 20, 40 ltr. = **stainless steel options:** air motor stirrer, level reading device, connections for several sprayguns. **max. pressure:** 2.5 bar

#### SCHÜTZE material pressure tanks V5 and V10

are robust tanks made from stainless steel. All necessary fittings (f.i. two reducing valves, air stirrer motor) are installed on lid. With filler cap for easy re-filling.

available volumes: 5 and 10 ltr.

options: hand stirrer level reading device connections for several sprayguns

max. pressure: 6 bar