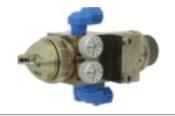

#### SCHÜTZE spray valve MFS

pneumatically controlled spray valve. Suitable for spraying release agents, oils, colours, etc... . Also in version MFS/KLS available.

nozzle and needle: stainless steel

#### available nozzle dimensions:

0.2, 0.3, 0.5, 0.8, 1.0, 1.2, 1.5, 2.0, 2.5 mm Ø flatspray or roundspray pattern depending on aircap