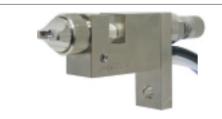

#### SCHÜTZE spray valve MFS

pneumatically controlled spray valve. Suitable for spraying release agents, oils, colours, etc... . Also in version MFS/KLS available.

nozzle and needle: stainless steel

#### available nozzle dimensions:

0.2, 0.3, 0.5, 0.8, 1.0, 1.2, 1.5, 2.0, 2.5 mm Ø flatspray or roundspray pattern depending on aircap