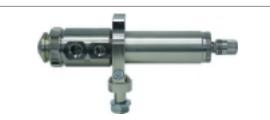

#### SCHÜTZE S 947 A heavy duty convertible spraygun

incl. precision air micrometer, with feed pipe for pressure tank or pump supply

**available nozzle dimensions:** 0.8, 1.0, 1.2, 1.3, 1.4, 1.5, 1.7, 2.0, 2.5, 3.0, 3.5 mm Ø

nozzle and needle: stainless steel

gun body: aluminium, anodized blue weight: 650g

Also available in HVLP-technique