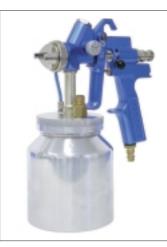

#### SCHÜTZE W 7 K-N convertible spraygun

with 1 ltr. syphoncup, aluminium quick clamping lid

**available nozzle dimensions:** 0.5, 0.8, 1.0, 1.2, 1.5, 1.8, 2.0, 2.5, 3.0 mm Ø

nozzle and needle: german silver, stainless steel on request - spiral nozzles for glues etc.

- nozzle extensions in various versions

gun body: aluminium, anodized blue weight: 1100g