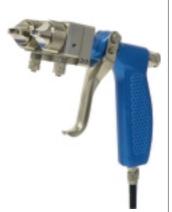

#### SCHÜTZE S 720 Universal AIRLESS-spraygun

S 720/250 up to 250 bar S 720/500 up to 500 bar to be equipped with standard airless nozzles

standard supply: - filter

- 1/4" swivel

**safety devices:** trigger lock trigger guard

weight: 700g