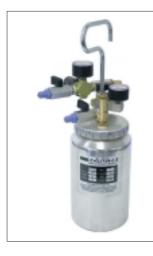

#### SCHÜTZE material pressure tanks V5 and V10

are robust tanks made from stainless steel. All necessary fittings (f.i. two reducing valves, air stirrer motor) are installed on lid. With filler cap for easy re-filling.

available volumes: 5 and 10 ltr.

options: hand stirrer level reading device connections for several sprayguns

max. pressure: 6 bar