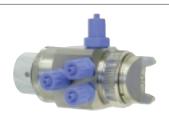

### SCHÜTZE spray valve ASV

pneumatically controlled spray valve. Suitable for spraying release agents, oils, colours etc.... Spray angle can be regulated individually from round- to flatspray without changing the aircap.

nozzle and needle: stainless steel

available nozzle dimensions: 0.2, 0.3, 0.5, 0.8, 1.0, 1.2, 1.5, 2.0, 2.5 mm Ø