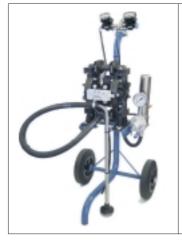

## SCHÜTZE material feeding device

for direct pumping of release agents, oils, colours and other liquids from 40 ltr. standard container.

- complete with:
- double diaphragm pump PM 1, - air motor stirrer,
- anti-pulsation tank,
  pressure regulators for
- air- and material-pressure.

max. pressure: 6 bar