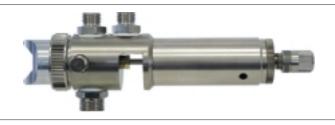

#### SCHÜTZE S 941

Heavy duty spraygun incl. precision air micrometer, 0.6 ltr. flowcup, plastic with drop stop

**available nozzle dimensions:** 0.8, 1.0, 1.2, 1.3, 1.4, 1.5, 1.7, 2.0, 2.5, 3.0, 3.5 mm Ø

nozzle and needle: stainless steel gun body:

aluminium, anodized blue weight: 720g

Also available in HVLP-technique