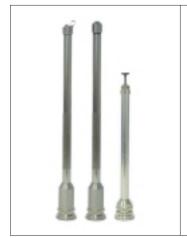

**SCHÜTZE spray valves with extension** Most of SCHÜTZE spray valves and extrusion valves can be equipped with extensions in different versions and lenghts.

# Accessories

Extensions for sprayguns W1, W2, W7-N and spray valves GF1 and GF2 model V-A = spraying at an

angle 90° or 45° model V-G = spraying straight

ahead model V-R = spraying circular

jet (360°) standard lenghts:

200, 300, 400, 500, 600 mm

Special versions on request.

# Accessories

We design clamps for all valves as per your demands, f.i. for assembly on robots or other machines.

**Extensions for** spraygun W 3 FZ-Duo and spray valves MFS and KA 2

**model V-A** = spraying at an angle 90° or 45° or 90° twin head

model V-G = spraying straight
ahead

**model V-R** = spraying circular jet (360°)

standard lenghts: 200, 300, 400, 500, 600 mm Special versions on request.