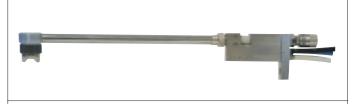

### SCHÜTZE W 7 A-N

convertible spraygun with feed pipe for pressure tank or pump supply

available nozzle dimensions: 0.5, 0.8, 1.0, 1.2, 1.5, 1.8, 2.0, 2.5, 3.0 mm Ø

nozzle and needle:

- german silver, stainless steel on request
- spiral nozzles for glues etc.
- nozzle extensions in various
- versions

gun body: aluminium, anodized blue

weight: 650g