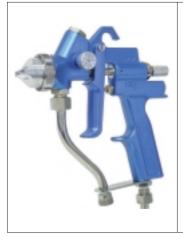

### SCHÜTZE W 7 A-N

convertible spraygun with feed pipe for pressure tank or pump supply

available nozzle dimensions: 0.5, 0.8, 1.0, 1.2, 1.5, 1.8, 2.0, 2.5, 3.0 mm Ø

nozzle and needle:

- german silver, stainless steel on request
- spiral nozzles for glues etc.
- nozzle extensions in various
- versions

gun body: aluminium, anodized blue

weight: 650g