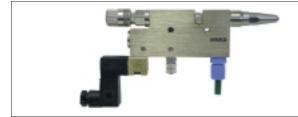

### SCHÜTZE spray valve ASV

pneumatically controlled spray valve. Suitable for spraying release agents, oils, colours etc.... Spray angle can be regulated individually from round- to flatspray without changing the aircap.

nozzle and needle: stainless steel

available nozzle dimensions: 0.2, 0.3, 0.5, 0.8, 1.0, 1.2, 1.5, 2.0, 2.5 mm Ø