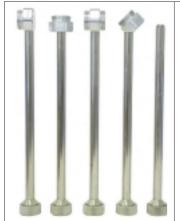

# Accessories

Extensions for sprayguns W1, W2, W7-N and spray valves GF1 and GF2 model V-A = spraying at an

angle 90° or 45° model V-G = spraying straight

ahead model V-R = spraying circular

jet (360°) standard lenghts:

200, 300, 400, 500, 600 mm

Special versions on request.

# Accessories

We design clamps for all valves as per your demands, f.i. for assembly on robots or other machines.

**Extensions for** spraygun W 3 FZ-Duo and spray valves MFS and KA 2

**model V-A** = spraying at an angle 90° or 45° or 90° twin head

model V-G = spraying straight
ahead

**model V-R** = spraying circular jet (360°)

standard lenghts: 200, 300, 400, 500, 600 mm Special versions on request.