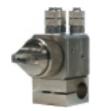

#### SCHÜTZE MINI-spray valve MSV pneumatically controlled spray valve in miniature form. Suitable for thin liquids as f.i. release agents and oils. measurements: 27x17.5x33mm, weight: only 60g nozzle and needle: stainless steel available nozzle dimensions:

0.2, 0.3, 0.5, 0.8, 1.0, 1.2, 1.5 mm Ø flatspray or roundspray pattern depending on aircap